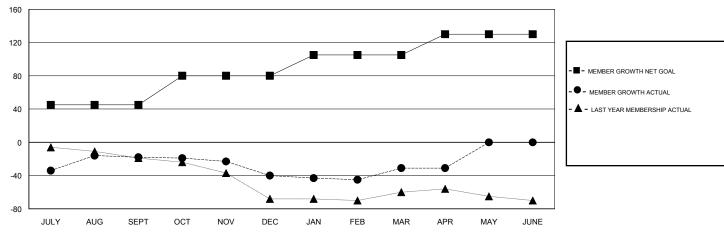

# GOALS AND ACTUAL MEMBERS CUMULATIVE

| DROPPED CLUBS: 0  DROPPED MEMBERS |     | 37 CLUBS OF 55 ADDED 1 OR MORE<br>NEW MEMBERS | GENDER DISTRIBUTION  MALE 1,553 (79.11%)  FEMALE 410 (20.89%)  Women Percentage Fiscal Year Goal: 25% |     |
|-----------------------------------|-----|-----------------------------------------------|-------------------------------------------------------------------------------------------------------|-----|
| DECEASED                          | 24  | CHOCHEDE FOR CHANNATIVE                       | TOTAL FAMILY UNIT MEMBERS                                                                             | 298 |
| CLUB CANCELLED                    | 0   | CLICK HERE FOR CUMULATIVE  MEMBERSHIP DATA    |                                                                                                       | 450 |
| OTHER                             | 167 |                                               | FAMILY MEMBERS PAYING HALF DUES                                                                       | 152 |
| TOTAL                             | 191 |                                               |                                                                                                       |     |